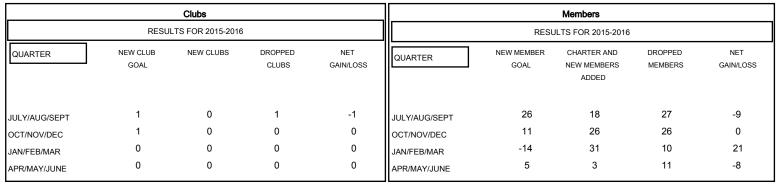

## **LOCATION MASSACHUSETTS**

 $\mathsf{GMT}\;\mathsf{CA}\;1$ 

| -■-   | CURRENT YEAR GOALS FOR NEW |
|-------|----------------------------|
| MEMAD | EDE                        |

- CURRENT YEAR ACTUAL MEMBERS

- A - LAST YEAR ACTUAL MEMBERS

| DROPPED CLUBS: 1 |    |
|------------------|----|
| DROPPED MEMBERS  |    |
| DIOLI ED MEMBEIO |    |
| DECEASED         | 14 |
| CLUB CANCELLED   | 0  |
| OTHER            | 60 |
| TOTAL            | 74 |