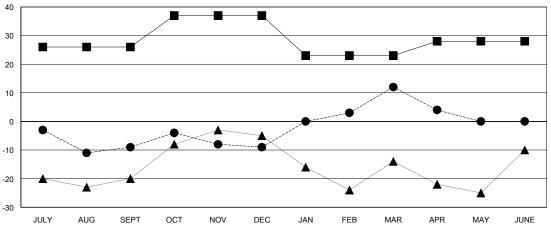

## **LOCATION MASSACHUSETTS**

 $\mathsf{GMT}\;\mathsf{CA}\;1$ 

| -■-   | CURRENT YEAR GOALS FOR NEW |
|-------|----------------------------|
| MEMAD | EDE                        |

- CURRENT YEAR ACTUAL MEMBERS

- A - LAST YEAR ACTUAL MEMBERS

| DROPPED CLUBS: 1 |    |
|------------------|----|
| DROPPED MEMBERS  |    |
| DIOLI ED MEMBEIO |    |
| DECEASED         | 14 |
| CLUB CANCELLED   | 0  |
| OTHER            | 60 |
| TOTAL            | 74 |